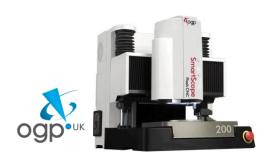

## OGP Smartscope Flash CNC 200 (x3)

Optical CMM with Renishaw touch probe capability High Accuracy/Speed Multi Sensor vision system XYZ 200/200/150

Zone 3 software with off line programming capability Renishaw fixture system to maximise automation of batch inspection