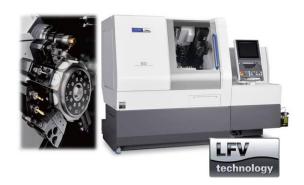

## Citizen L20 XII Sliding Head Lathe

Up to 25mm bar capacity Guide bush or bushless mode 40 tool positions for flexibility Up to 21 live tools for milling Fully programmable B-axis for angled milling/drilling 130bar high-pressure coolant 3.6m magazine bar-feeder LFV Chip Control Technology

### Citizen M532 VIII Sliding Head Lathe

Up to 38mm bar capacity >49 tool positions for flexibility 25+ potential live tools for milling Fully programmable B-axis for angled milling/drilling 130bar high-pressure coolant 3.6m magazine bar-feeder LFV Chip Control Technology