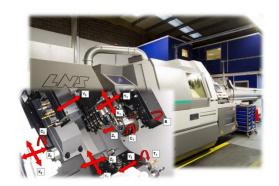

#### Citizen M32 VIII Sliding Head Lathe (x6 machines)

Up to 35mm bar capacity \*Long parts up to 600mm (max 32 diameter) 40 tool positions for flexibility Up to 18 live tools for milling Fully programmable B-axis for angled milling/drilling 130bar high-pressure coolant 3.6m magazine bar-feeder

\*1 machine with this facility