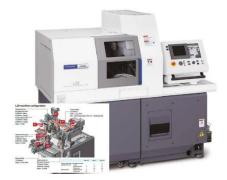

#### Citizen M32 VIII Sliding Head Lathe (x6 machines)

Up to 35mm bar capacity \*Long parts up to 600mm (max 32 diameter) 40 tool positions for flexibility Up to 18 live tools for milling Fully programmable B-axis for angled milling/drilling 130bar high-pressure coolant 3.6m magazine bar-feeder