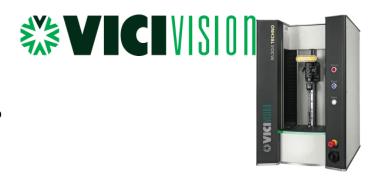

# VICI M304 Techno Optical Shaft Measuring Machine (x3)

High speed precision shaft measurement 300MM length x 40MM Diameter Integrated software with full reporting and traceability Measures and records all external features in seconds to micron accuracy