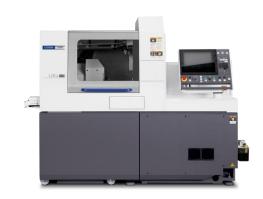

# Citizen L20 XII Sliding Head Lathe

Up to 25mm bar capacity
Guide bush or bushless mode
40 tool positions for flexibility
Up to 21 live tools for milling
Fully programmable B-axis for angled milling/drilling
130bar high-pressure coolant
3.6m magazine bar-feeder
LFV Chip Control Technology

# Citizen L(3)20 XII B5 LFV Sliding Head Lathe

Up to 25mm bar capacity
10,000rpm main/sub spindle speeds
Guide bush or bushless mode
41 tool positions for flexibility
Up to 21 live tools for milling
Fully programmable B-axis
130bar high-pressure coolant
3.6m magazine bar-feeder
LFV Chip Control Technology