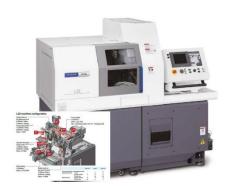

# Citizen M32 VIII Sliding Head Lathe (x6 machines)

Up to 35mm bar capacity
\*Long parts up to 600mm (max 32 diameter)
40 tool positions for flexibility
Up to 18 live tools for milling
Fully programmable B-axis for angled milling/drilling
130bar high-pressure coolant
3.6m magazine bar-feeder
\*1 machine with this facility