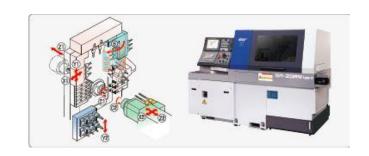

#### Citizen M532 VIII Sliding Head Lathe

Up to 38mm bar capacity >49 tool positions for flexibility 25+ potential live tools for milling Fully programmable B-axis for angled milling/drilling 130bar high-pressure coolant 3.6m magazine bar-feeder LFV Chip Control Technology