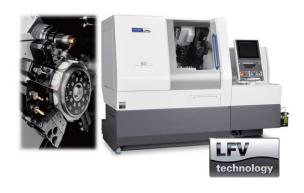

#### Citizen M532 VIII Sliding Head Lathe

Up to 38mm bar capacity >49 tool positions for flexibility 25+ potential live tools for milling Fully programmable B-axis for angled milling/drilling 130bar high-pressure coolant 3.6m magazine bar-feeder LFV Chip Control Technology

# Citizen M32 VIII Sliding Head Lathe (x6 machines)

Up to 35mm bar capacity
\*Long parts up to 600mm (max 32 diameter)
40 tool positions for flexibility
Up to 18 live tools for milling
Fully programmable B-axis for angled milling/drilling
130bar high-pressure coolant
3.6m magazine bar-feeder
\*1 machine with this facility

# Citizen L20 XII Sliding Head Lathe

Up to 25mm bar capacity
Guide bush or bushless mode
40 tool positions for flexibility
Up to 21 live tools for milling
Fully programmable B-axis for angled milling/drilling
130bar high-pressure coolant
3.6m magazine bar-feeder
LFV Chip Control Technology

# Citizen L(3)20 XII B5 LFV Sliding Head Lathe

Up to 25mm bar capacity
10,000rpm main/sub spindle speeds
Guide bush or bushless mode
41 tool positions for flexibility
Up to 21 live tools for milling
Fully programmable B-axis
130bar high-pressure coolant
3.6m magazine bar-feeder
LFV Chip Control Technology