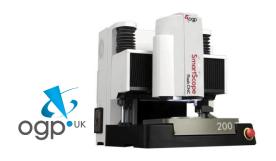

# OGP Smartscope Flash CNC 200 (x3)

Optical CMM with Renishaw touch probe capability High Accuracy/Speed Multi Sensor vision system XYZ 200/200/150

**Zone 3 software with off line programming capability**Renishaw fixture system to maximise automation of batch inspection