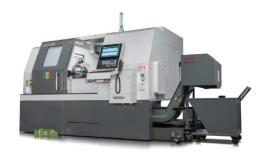

#### Citizen M532 VIII Sliding Head Lathe

Up to 38mm bar capacity >49 tool positions for flexibility 25+ potential live tools for milling Fully programmable B-axis for angled milling/drilling 130bar high-pressure coolant 3.6m magazine bar-feeder LFV Chip Control Technology

# Citizen M32 VIII Sliding Head Lathe (x6 machines)

Up to 35mm bar capacity
\*Long parts up to 600mm (max 32 diameter)
40 tool positions for flexibility
Up to 18 live tools for milling
Fully programmable B-axis for angled milling/drilling
130bar high-pressure coolant
3.6m magazine bar-feeder
\*1 machine with this facility

#### Star SR20RIV type B

Up to 22.2mm bar capacity
41 tool positions for flexibility
High speed 10,000rpm main and sub spindle
6 tool capacity on B axis to main and sub spindle
130bar high-pressure coolant
3.6m magazine bar-feeder

# Citizen L20 XII Sliding Head Lathe

Up to 25mm bar capacity
Guide bush or bushless mode
40 tool positions for flexibility
Up to 21 live tools for milling
Fully programmable B-axis for angled milling/drilling
130bar high-pressure coolant
3.6m magazine bar-feeder
LFV Chip Control Technology

# Citizen L(3)20 XII B5 LFV Sliding Head Lathe

Up to 25mm bar capacity
10,000rpm main/sub spindle speeds
Guide bush or bushless mode
41 tool positions for flexibility
Up to 21 live tools for milling
Fully programmable B-axis
130bar high-pressure coolant
3.6m magazine bar-feeder
LFV Chip Control Technology

#### Citizen R(5)04 Sliding Head Lathe

Up to 4mm bar capacity
Ultra high speed/precision for small parts
20,000RPM main/sub spindle speeds
17 tool positions for flexibility
3 driven tools positions
3.6m magazine bar-feeder

# XYZ TC 320 Fixed Head Mill/Turn

Larger capacity Machine for parts >38MM Ø 91MM Ø Spindle bore 32kW 3,300RPM Spindle 100MM Y Axis travel Rugged, Reliable & Robust machine for larger parts