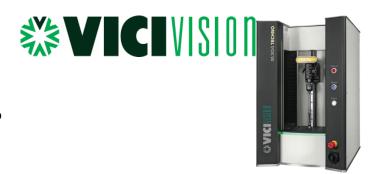

# VICI M304 Techno Optical Shaft Measuring Machine (x3)

High speed precision shaft measurement 300MM length x 40MM Diameter Integrated software with full reporting and traceability Measures and records all external features in seconds to micron accuracy