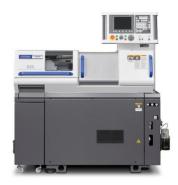

#### Star SR20RIV type B

Up to 22.2mm bar capacity
41 tool positions for flexibility
High speed 10,000rpm main and sub spindle
6 tool capacity on B axis to main and sub spindle
130bar high-pressure coolant
3.6m magazine bar-feeder